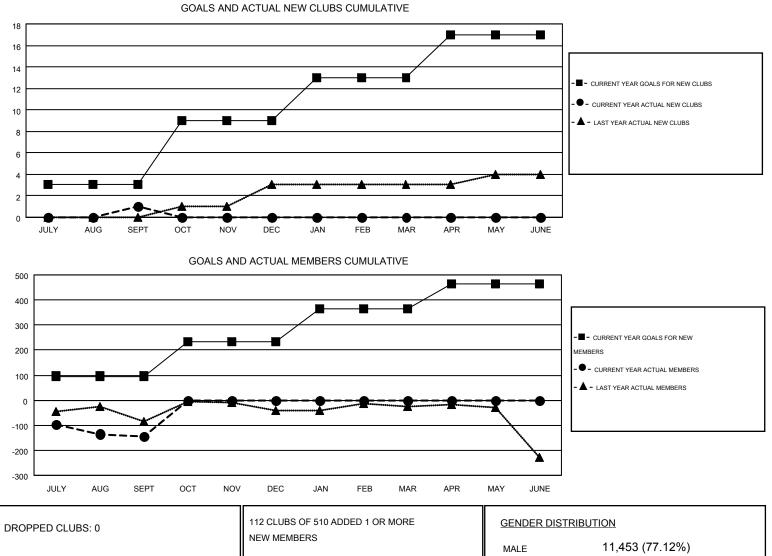

## GMT: THOMAS MATNEY

|               |                  | Clubs             |                  |                  | Members               |                    |                                        |                    |                  |  |
|---------------|------------------|-------------------|------------------|------------------|-----------------------|--------------------|----------------------------------------|--------------------|------------------|--|
|               | RESUL            | _TS FOR 2016-2017 |                  |                  | RESULTS FOR 2016-2017 |                    |                                        |                    |                  |  |
| QUARTER       | NEW CLUB<br>GOAL | NEW CLUBS         | DROPPED<br>CLUBS | NET<br>GAIN/LOSS | QUARTER               | NEW MEMBER<br>GOAL | CHARTER AND<br>NEW<br>MEMBERS<br>ADDED | DROPPED<br>MEMBERS | NET<br>GAIN/LOSS |  |
| JULY/AUG/SEPT | 3                | 1                 | 0                | 1                | JULY/AUG/SEPT         | 96                 | 271                                    | 415                | -144             |  |
| OCT/NOV/DEC   | 6                | 0                 | 0                | 0                | OCT/NOV/DEC           | 139                | 0                                      | 0                  | 0                |  |
| JAN/FEB/MAR   | 4                | 0                 | 0                | 0                | JAN/FEB/MAR           | 131                | 0                                      | 0                  | 0                |  |
| APR/MAY/JUNE  | 4                | 0                 | 0                | 0                | APR/MAY/JUNE          | 100                | 0                                      | 0                  | 0                |  |

|                         |     | NEW MEMBERS           | MALE                 | 11,453 (77.12%) |       |
|-------------------------|-----|-----------------------|----------------------|-----------------|-------|
| DROPPED MEMBERS         |     |                       | FEMALE               | 3,398 (22.88%)  |       |
| DECEASED                | 58  | CLICK HERE FOR HEALTH | FAMILY UNIT MEMBERS  |                 | 2,175 |
| CLUB CANCELLED<br>OTHER | 356 | ASSESSMENT DATA       | HEAD OF HOUSEHOLD    |                 | 1,052 |
| TOTAL                   | 414 |                       | NON-HEAD OF HOUSEHOL | D               | 1,123 |